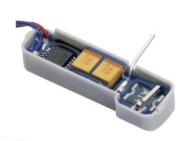

CHOOSING THE KIND OF RESIN AND THE MANUFACTURING PROCESS FOR THE MODULES' PROTECTION IS DEFINED IN COLLABORATION WITH THE CLIENT, ACCORDING TO THE PRODUCT SPECIFICATIONS.

## **COATING**

DAM & FILL

FILLING MASS (SUPPORT AND PROTECTION)

UNDERFILL (FLIP-CHIP, CSP, BGA)

HYBRID SA IS ABLE TO PROTECT MICRO-ELECTRONIC MODULES ACCORDING TO SHAPE AS WELL AS MINIMUM AND MAXIMUM HEIGHT SPECIFICATIONS. QUALIFIED STAFF, AT TIMES ASSISTED BY DISPENSING ROBOTS, ABLE TO SATISFY THE MOST DEMANDING PRODUCT NEEDS.