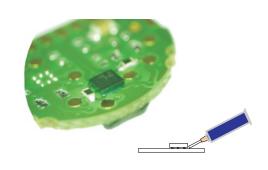

## **GLOB TOP**

## **TECHNOLOGY**

COATING: EPOXY GLOB TOP / UV GLOB TOP

SILICONE

UNDERFILL FILLING MASS

THICK FILM CERAMIC

FR4, FR5, G10, G11, ROGERS

FLEX, RIGID FLEX, IMS

**PYREX** 

## **COATING**

DAM & FILL

FILLING MASS (SUPPORT AND PROTECTION)

UNDERFILL (FLIP-CHIP, CSP, BGA)

HYBRID SA IS ABLE TO PROTECT MICRO-ELECTRONIC MODULES ACCORDING TO SHAPE AS WELL AS MINIMUM AND MAXIMUM HEIGHT SPECIFICATIONS. QUALIFIED STAFF, AT TIMES ASSISTED BY DISPENSING ROBOTS, ABLE TO SATISFY THE MOST DEMANDING PRODUCT NEEDS.