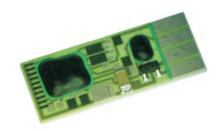

## **GLOB TOP**

## **TECHNOLOGY**

COATING: EPOXY GLOB TOP / UV GLOB TOP

SILICONE

UNDERFILL FILLING MASS

THICK FILM CERAMIC

FR4, FR5, G10, G11, ROGERS

FLEX, RIGID FLEX, IMS

**PYREX** 

COLORS: TRANSPARENT

OPAQUE BLACK

PARENT

PROCESS:

SUBSTRATES:

MANUAL

**AUTOMATIC** 

...

## **COATING**

DAM & FILL

FILLING MASS (SUPPORT AND PROTECTION)

UNDERFILL (FLIP-CHIP, CSP, BGA)

HYBRID SA IS ABLE TO PROTECT MICRO-ELECTRONIC MODULES ACCORDING TO SHAPE AS WELL AS MINIMUM AND MAXIMUM HEIGHT SPECIFICATIONS. QUALIFIED STAFF, AT TIMES ASSISTED BY DISPENSING ROBOTS, ABLE TO SATISFY THE MOST DEMANDING PRODUCT NEEDS.